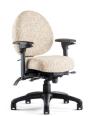

# **Seating/Lighting**

**5000 Series**The ultimate in comfort

**8000 Series**The ultimate in comfort

**Big & Tall**Supports users up to 500 lbs and/or 7 ft tall

**Tall & Skinny**For those with long legs

XSM Series Made to compliment petite users