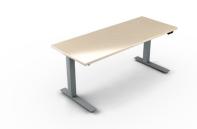

### **Electric Height Adjustable**

Looking to incorporate a healthier way to work in your home office? Embrace the sit/stand revolution. Incorporate healthy movement into your workday with our electric height adjustable table. With a 26" range of adjustment, it provides an easy solution to sitting and standing while working from home.

**Ulius** Mesh Back

**Sit/Stand Table** Electric Height Adjustable