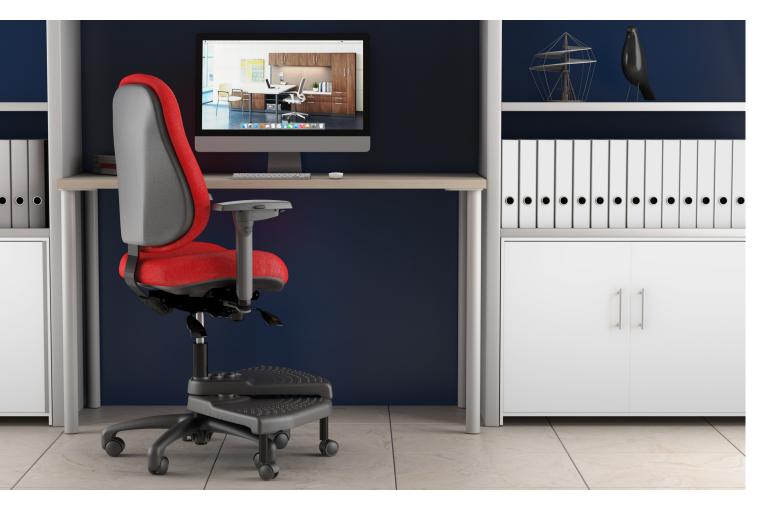

### Stand-biased

**8000 Series** w/NeXtep°

**Sit/Stand Table**Stand-biased

In search of the ultimate sit/ stand desk? Then the standbiased solution is the option for you. A stand-biased desk is already at standing height. You simply raise your chair to match. The key is Neutral Posture's patented NeXtep®, which provides a flat surface for your feet ensuring you are comfortable while you are sitting.

#### **Benefits of Using a Stand-biased Desk**

 Increase standing by 14% over other sit/stand desks