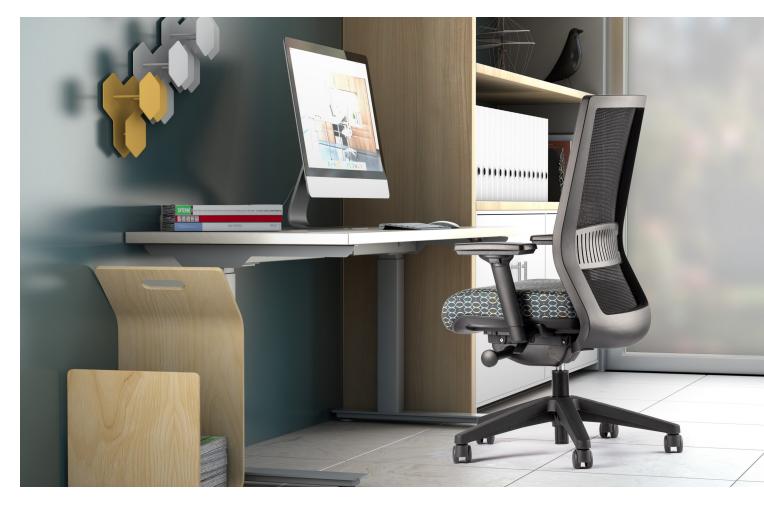

### **Standard Desk**

**Knomi**Upholstered Seat

**Standard Table**Tapered Leg

Working at your kitchen table not cutting it anymore? Need to upgrade? Neutral Posture has everything you need to create the ideal home office.

#### Knomi®

Refresh your space. With its modern profile and innovative design, the Knomi is sure to add that style you've been wanting without compromising comfort. Its mesh back provides breathable support while its unmatched adjustability allows for all-day comfort.

### **Electric Height Adjustable**

Looking to incorporate a healthier way to work in your home office? Embrace the sit/stand revolution. Incorporate healthy movement into your workday with our electric height adjustable table. With a 26" range of adjustment, it provides an easy solution to sitting and standing while working from home.

#### **Ulius**<sup>e</sup>

Ulius is a visual expression of Italian design and lavish comfort. With sleek clean lines and a curvaceous profile, the Ulius provides an exceptional experience at an attainable price.

**Ulius** Mesh Back

**Sit/Stand Table** Electric Height Adjustable