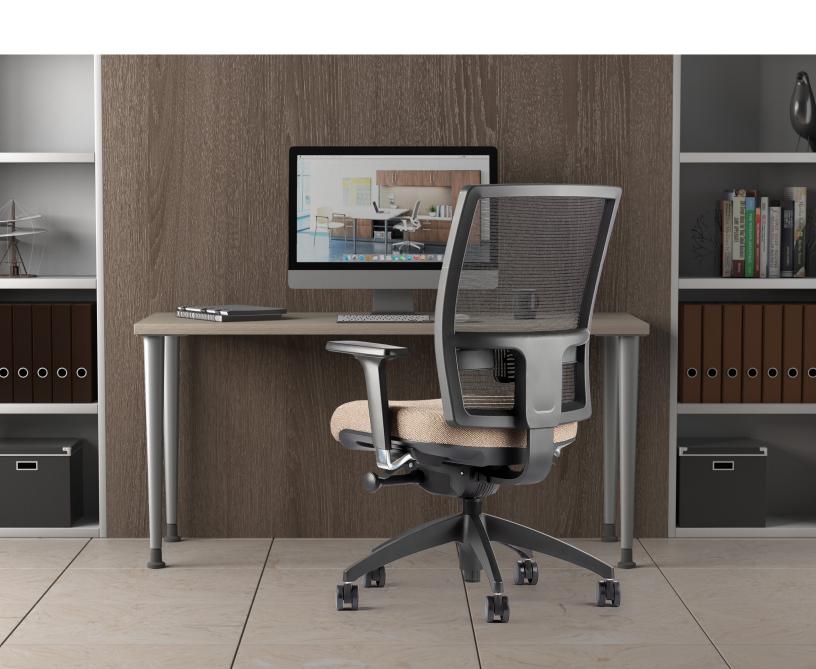

### **Standard Desk**

**Knomi**Upholstered Seat

**Standard Table**Tapered Leg

Working at your kitchen table not cutting it anymore? Need to upgrade? Neutral Posture has everything you need to create the ideal home office.

#### Knomi®

Refresh your space. With its modern profile and innovative design, the Knomi is sure to add that style you've been wanting without compromising comfort. Its mesh back provides breathable support while its unmatched adjustability allows for all-day comfort.