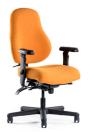

# **Seating/Lighting**

**5000 Series**The ultimate in comfort

**8000 Series**The ultimate in comfort

**Big & Tall**Supports users up to 500 lbs and/or 7 ft tall

**Tall & Skinny**For those with long legs

XSM Series Made to compliment petite users