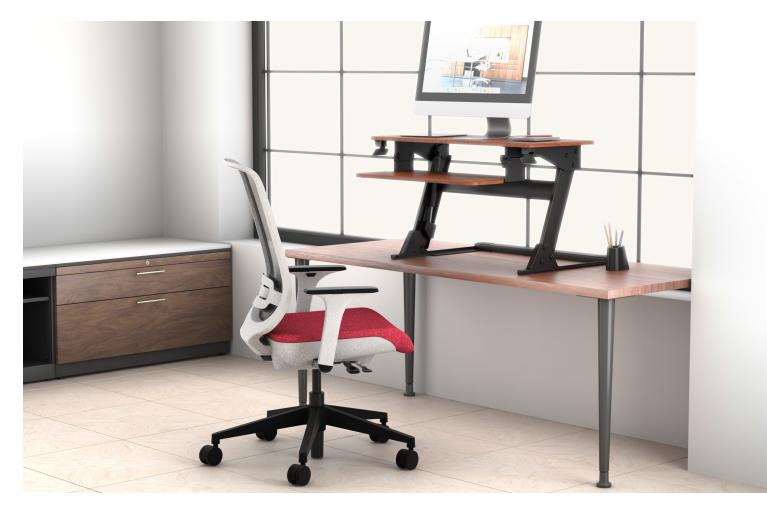

### **Convert to Sit/Stand**

Already have a desk for your home office? Want to convert it to a sit/stand desk? With the StandUp X1, you can quickly and economically convert any existing desk into an effortless sit-stand workstation.

With a 13.8" height range, the StandUp X1 can accommodate a large variety of users and supports up to 35 lbs.

**Icon** Removable Seat Cover

StandUp® X1 Covert any existing worksurface to an effortless sit-stand workstation