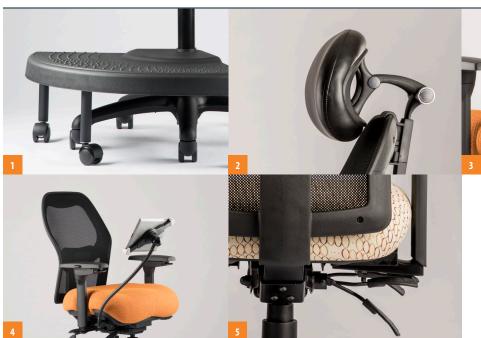

- NeXtep<sup>®</sup> footrest
- 2. Optional headrest
- 3. Mesh back
- 4. Connexion® Arm
- 5. Up to 14 active adjustments