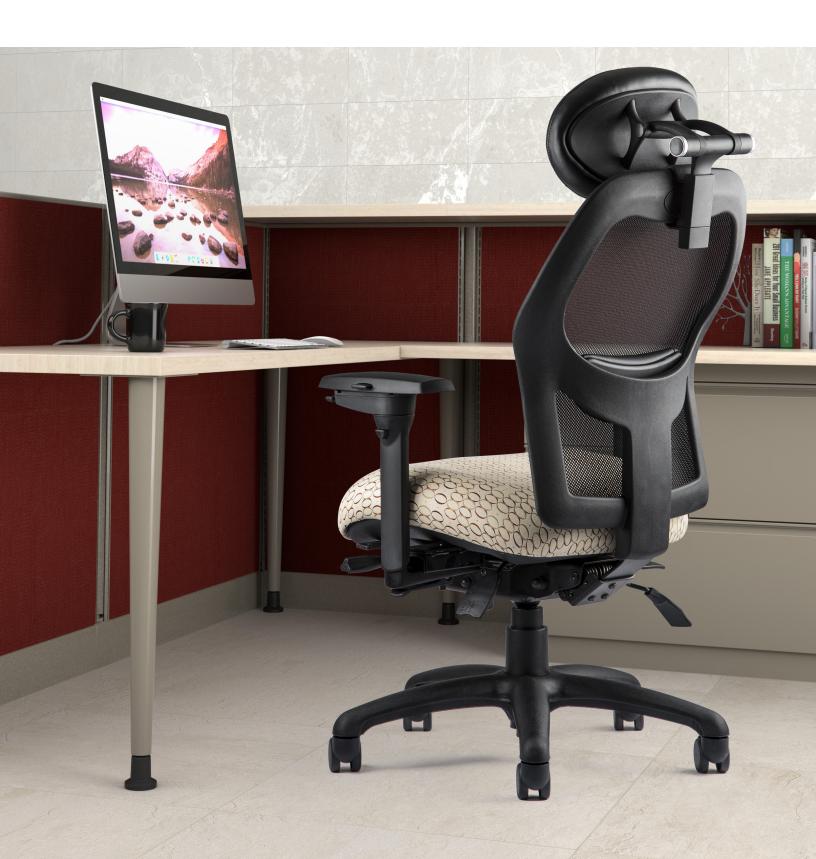

## **1000 Series**

Multi-tasking at its finest. The 1000 Series mesh back keeps you cool as your work day heats up. Breathable mesh creates a supportive and flexible work environment. As a fusion of design and comfort, the 1000 Series adapts to your needs for smooth and effortless transitions. Stay flexible, breathe easy, and move with your work.

## **FEATURES**

- 5-day Quick Ship Options
- Up to 14 Active Adjustments
- Standard 5-way 360° Armrests
- Generous Foam for Optimal Comfort
- Passive Weight Dispersion Design

NPS1500-R18-H4-L5

NPS15

NPS1600-RW10-L5

- NeXtep<sup>®</sup> footrest
- 2. Optional headrest
- 3. Mesh back
- 4. Connexion® Arm
- 5. Up to 14 active adjustments