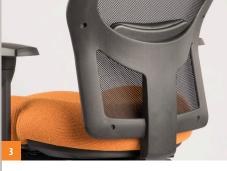

## **FEATURES**

- 5-day Quick Ship Options
- Up to 14 Active Adjustments
- Standard 5-way 360° Armrests
- Generous Foam for Optimal Comfort
- Passive Weight Dispersion Design

NPS1500-R18-H4-L5

NPS15

NPS1600-RW10-L5

- NeXtep<sup>®</sup> footrest
- 2. Optional headrest
- 3. Mesh back
- 4. Connexion® Arm
- 5. Up to 14 active adjustments