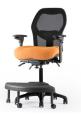

## **1000 Series**

Multi-tasking at its finest. The 1000 Series mesh back keeps you cool as your work day heats up. Breathable mesh creates a supportive and flexible work environment. As a fusion of design and comfort, the 1000 Series adapts to your needs for smooth and effortless transitions. Stay flexible, breathe easy, and move with your work.

## **FEATURES**

- 5-day Quick Ship Options
- Up to 14 Active Adjustments
- Standard 5-way 360° Armrests
- Generous Foam for Optimal Comfort
- Passive Weight Dispersion Design

NPS1500-R18-H4-L5

NPS15

NPS1600-RW10-L5