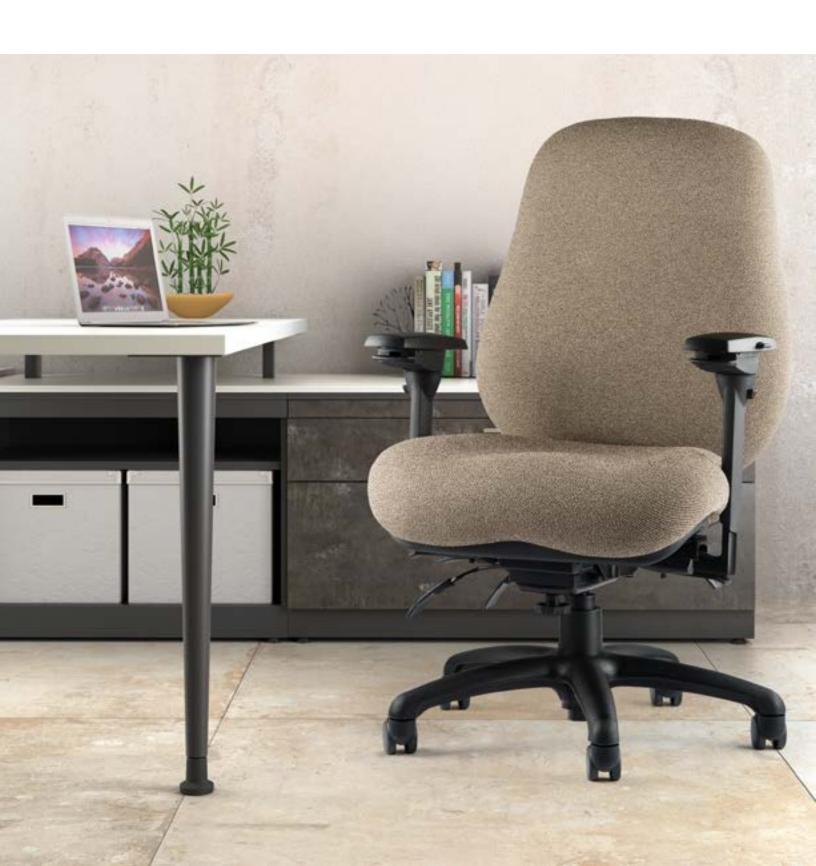

## **6000 Series**

Sit back, relax and put your shoulders at ease. The 6000 Series bridges the gap between contentment and complete satisfaction. With just a few extra inches, this chair goes miles further in

support, comfort and customization. Designed with you in mind, the 6000 Series provides the capacity and support you require to accomplish your • High Back with Moderate and most demanding work.

## **FEATURES**

- Up to 15 Active Adjustments
- Inflatable Lumbar Support
- **Deep Contoured Seats**
- · Generous Foam for **Maximum Comfort**
- Standard 5-way 360° Adjustable Arms
- · Multi-function Mechanism
- · Standard with Seat Slider