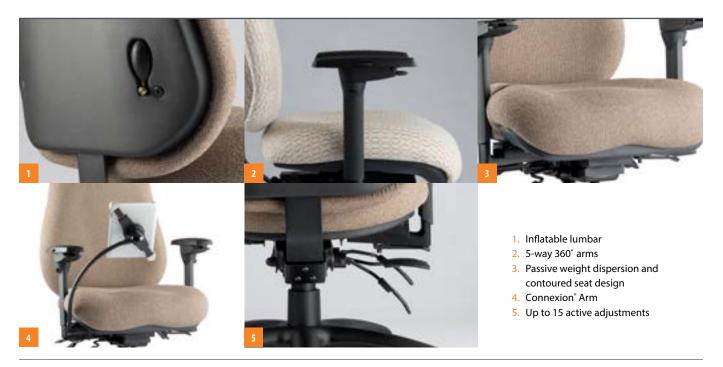

## **FEATURES**

- Up to 15 Active Adjustments
- Inflatable Lumbar Support
- **Deep Contoured Seats**
- · Generous Foam for **Maximum Comfort**
- Standard 5-way 360° Adjustable Arms
- · Multi-function Mechanism
- · Standard with Seat Slider