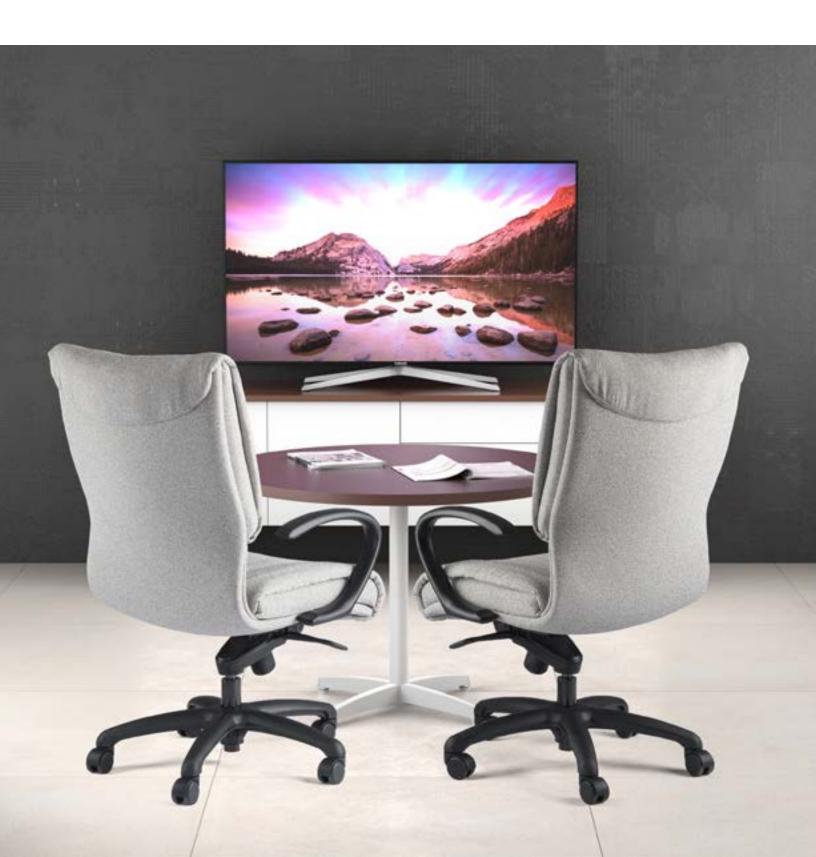

## **Embrace**<sup>™</sup>

Sink into comfort in the Embrace chair. With a pillow top vinyl covering, the Embrace truly does embrace your body as you sit down. Equally dispensing your body weight in the Neutral Posture ergonomic way, the Embrace gives your body true comfort while

keeping it healthy and alert. This chair is excellent for low task workstations and conference rooms as well as anyone who is looking for a chair that offers optimal comfort with high quality ergonomic peace of mind.

## **FEATURES**

- Built-in Lumbar Support
- Passive Weight Dispersion Design
- Generous Foam for Optimal Comfort
- Optional Pillow Top for Optimal Comfort