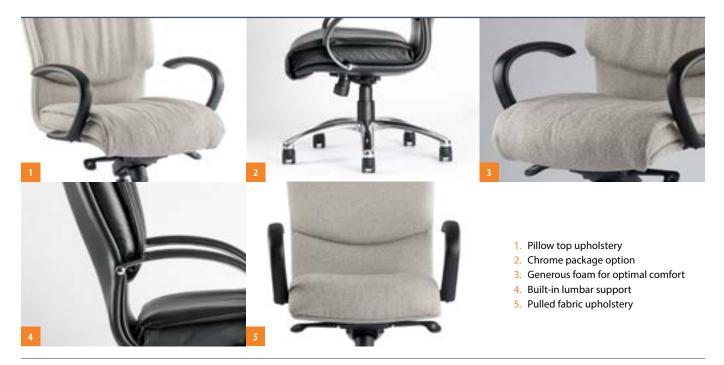

## **FEATURES**

- Built-in Lumbar Support
- Passive Weight Dispersion Design
- Generous Foam for Optimal Comfort
- Optional Pillow Top for Optimal Comfort