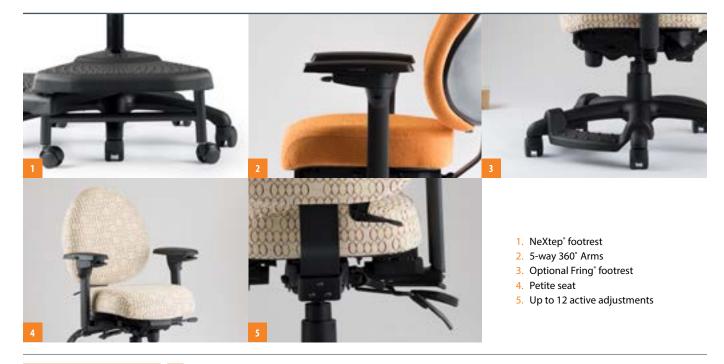

## FEATURES

- FDA Approved Medical Device
- 5-Day Quick Ship Options
- Up to 12 Active Adjustments
- Petite Seat with Minimal Contour
- Standard 5-way 360° Armrests
- Mesh Back, Mid Back or High Back
- Generous Foam for Optimal Comfort
- Passive Weight Dispersion Design