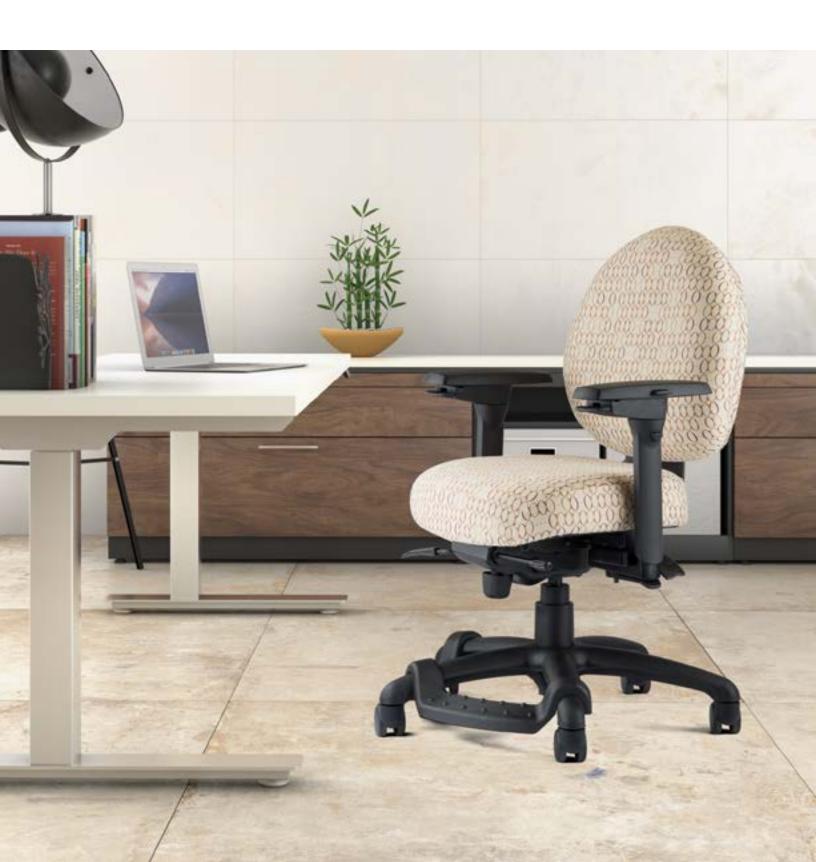

## NEUTRALPOSTURE

They say great things come in small packages. Made to compliment petite users finding it difficult to fit into a chair produced for the masses, the XSM delivers the ergonomic support and comfort needed to empower you throughout your workday. This chair proves that bigger isn't always better. Although it is smaller in size, it is a powerful tool to help you succeed wherever you are working.

## FEATURES

- FDA Approved Medical Device
- 5-Day Quick Ship Options
- Up to 12 Active Adjustments
- Petite Seat with Minimal Contour
- Standard 5-way 360° Armrests
- Mesh Back, Mid Back or High Back
- Generous Foam for Optimal Comfort
- Passive Weight Dispersion Design